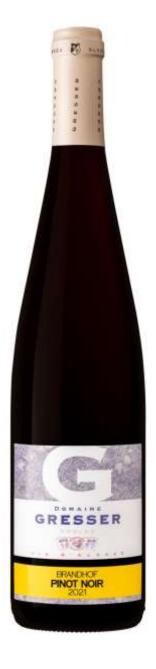

# BRANDHOF **PINOT NOIR** 2021

#### WINE

Varietal: Vintage: Certification : Alcohol : Bottling: Sweetness:

**Pinot Noir** 2021 **Organic Wine certified by Ecocert FR-BIO-01** 13.5 % vol June 2022 DRY

| 1,   | 2 | 3 | 4 | 5 | 6 | 7 | 8 | 9 | 10 |
|------|---|---|---|---|---|---|---|---|----|
| ¥.   | 1 | 1 | 1 | 1 | 1 | 1 | 1 | 1 | 1  |
| 11.0 |   |   |   |   |   |   |   |   |    |

## BRANDHOF

Limestone East 44 ans 45 hl/ha Biodynamic practices - compost - organic manure ploughing - harvesting at physiological maturity Hand-picked harvest, September 2021 Meticulous sorting, destemming and maceration for 6 days, end of fermentation in stainless steel tanks, malolactic fermentation and aging in oak barrels.