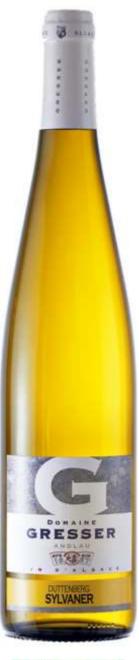

## DUTTENBERG **SYLVANER** 2021

## WINE

Varietal: Vintage: Certification : Alcohol : Bottling: Sweetness:

Sylvaner 2021 Organic Wine certified by Ecocert FR-BIO-01 12 % vol July 2022 DRY

| 1   | 2 | 3 | 4 | 5 | 6 | 7 | 8 | 9 | 10 |
|-----|---|---|---|---|---|---|---|---|----|
| ¥   | 1 | 1 | 1 | 1 | 1 | 1 | 1 | 1 | 1  |
| 4.5 |   |   |   |   |   |   |   |   |    |

## DUTTENBERG

Marn East 30 ans 52 hl/ha Biodynamic practices - compost - organic manure ploughing - harvesting at physiological maturity Hand-picked harvest, October 2021 Pneumatic pressing - cold-must-settling for 36 hours fermentation with natural yeats - aged on fine lees in oak barrels