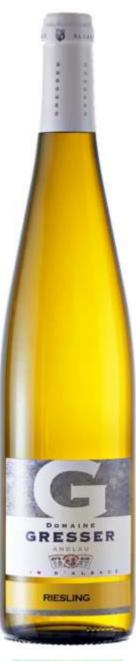

## RIESLING 2021

## WINE

Varietal: Vintage: Certification : Alcohol : Bottling: Sweetness:

Riesling 2021 **Organic Wine certified by Ecocert FR-BIO-01** 12,5 % vol April 2022 DRY

| 1,   | 2 | 3 | 4 | 5 | 6 | 7 | 8 | 9 | 10 |
|------|---|---|---|---|---|---|---|---|----|
| ¥.   | 1 | 1 | 1 | 1 | 1 | 1 | 1 | 1 | 1  |
| 10.0 |   |   |   |   |   |   |   |   |    |